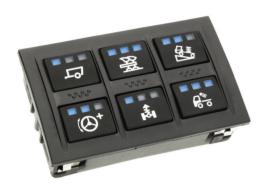

# **KP6** series

## CANbus keypad with 6 customizable keys

Distinctive features and specifications

☐ CANbus version

☐ Up to 3 dimmable LED indicators per key + backlit legends

☐ 1 million cycles

☐ Snap-in mounting

☐ Flush to panel