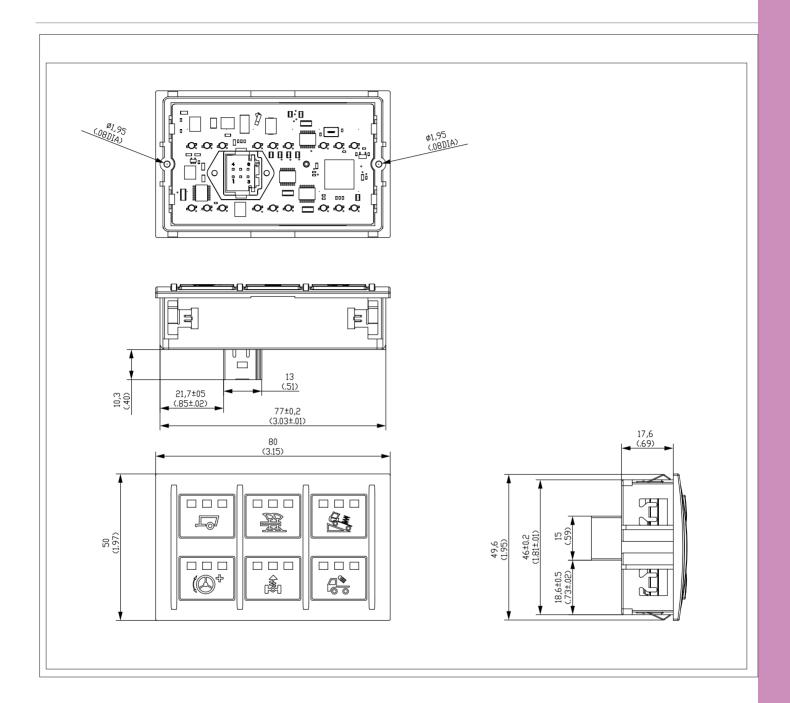

#### MECHANICAL SPECIFICATIONS

• Life: 1 million cycles per key Operating force : 7 N ± 2 N • Travel : 0,7 mm ± 0,2 mm

• Panel thickness: 1,75 mm ± 0,25 mm

**Dimensions:** First dimensions are in mm while inches are shown as bracketed numbers.

## **CONNECTIONS**

| Pin | Function                    |
|-----|-----------------------------|
| 1   | High CAN                    |
| 2   | Low CAN                     |
| 3   | Ground                      |
| 4   | Ignition On/Switching power |
| 5   | Constant power / VBAT       |
| 6   | Not connected               |