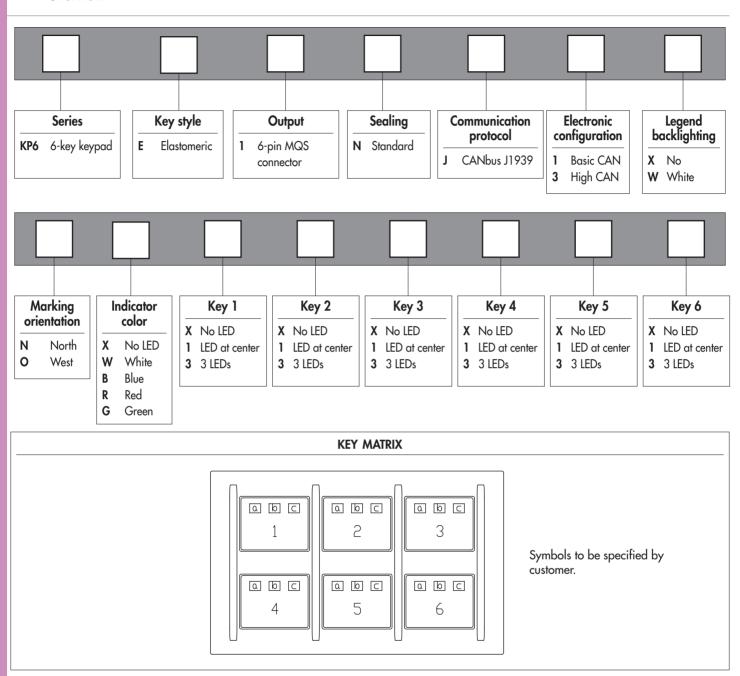

all LEDs ON

• Outputs: TYCO MQS 6 pin connector (ref. 953363-1)

• High CAN option :

Operating supply voltage with voltage regulation: 9V-36VDC

Max. overvoltage with voltage regulation: 43VDC

## **MATERIALS**

• Keypad: silicone

• Case : PA66

### **EXTRA FEATURES AVAILABLE ON REQUEST**

CANopen

• Special illumination

Phantom marking

Hard caps

Special key colors

Extra protective coating

Full IP65 panel sealing

## E1 MARKING (PENDING)



For High CAN option

#### MECHANICAL SPECIFICATIONS

• Life: 1 million cycles per key Operating force : 7 N ± 2 N • Travel : 0,7 mm ± 0,2 mm

• Panel thickness: 1,75 mm ± 0,25 mm

**Dimensions:** First dimensions are in mm while inches are shown as bracketed numbers.

# **KP6** series



# CANbus keypad with 6 customizable keys

**Overview** 







# **KP6** series

# CANbus keypad with 6 customizable keys



## **CONNECTIONS**

| Pin | Function                    |
|-----|-----------------------------|
| 1   | High CAN                    |
| 2   | Low CAN                     |
| 3   | Ground                      |
| 4   | Ignition On/Switching power |
| 5   | Constant power / VBAT       |
| 6   | Not connected               |