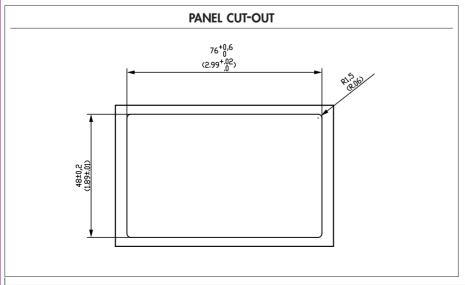

#### MECHANICAL SPECIFICATIONS

• Life: 1 million cycles per key Operating force : 7 N ± 2 N • Travel : 0,7 mm ± 0,2 mm

• Panel thickness: 1,75 mm ± 0,25 mm

**Dimensions:** First dimensions are in mm while inches are shown as bracketed numbers.